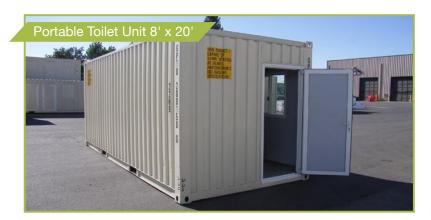

This is a portable toilet/sink unit. Standard features include 6 toilet stalls with private doors, 4 sinks, mirrors above sinks, entrance door, two windows, finished walls and ceiling, aluminum floor, AC exhaust fans, AC electrical, plumbing and drain lines for toilets and sinks for quick, convenient hook up. Rugged and durable, this building is ideal for any situation where toilet facilities are needed, either for permanent or temporary usage. This unit is manufactured from a new, ISO standard steel container and can be quickly transported via standard cargo container ships, trucks or rail. This building requires no foundation, no structural assembly and carries a 10 year structural warranty. It also offers great resistance to natural disasters. Delivery of this model is available to all destinations in the USA and Canada.