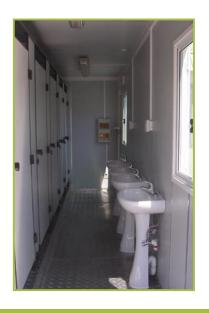

This is a portable toilet/sink unit. Standard features include 6 toilet stalls with private doors, 4 sinks, mirrors above sinks, entrance door, two windows, finished walls and ceiling, aluminum floor, AC exhaust fans, AC electrical, plumbing and drain lines for toilets and sinks for quick, convenient hook up. Rugged and durable, this building is ideal for any situation where toilet facilities are needed, either for permanent or temporary usage. This unit is manufactured from a new, ISO standard steel container and can be quickly transported via standard cargo container ships, trucks or rail. This building requires no foundation, no structural assembly and carries a 10 year structural warranty. It also offers great resistance to natural disasters. Delivery of this model is available to all destinations in the USA and Canada.

## **Standard Features**

- Six (6) toilet stalls
- Private doors
- Anti-slip floors
- Four (4) sinks with hot/cold faucet
- Four (4) mirrors, one above each sink
- AC electrical system, which includes breaker panel, fluorescent light fixtures, wall receptacles, wiring, etc.
- 2" rigid insulated finished walls and ceiling
- Two (2) 5mm thick windows which feature screens and removable metal window shutters
- Entrance door with lock and kevs
- Two ventilation fans with on/off switches
- 10 year structural warranty
- Great resistance to natural disasters, including resistance to winds up to 100 mph (175 mph with anchoring)