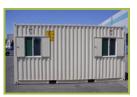

This is a portable toilet/sink unit. Standard features include 6 toilet stalls with private doors, 4 sinks, mirrors above sinks, entrance door, two windows, finished walls and ceiling, aluminum floor, AC exhaust fans, AC electrical, plumbing and drain lines for toilets and sinks for quick, convenient hook up. Rugged and durable, this building is ideal for any situation where toilet facilities are needed, either for permanent or temporary usage. This unit is manufactured from a new, ISO standard steel container and can be quickly transported via standard cargo container ships, trucks or rail. This building requires no foundation, no structural assembly and carries a 10 year structural warranty. It also offers great resistance to natural disasters. Delivery of this model is available to all destinations in the USA and Canada.

## **Standard Features**

- Six (6) toilet stalls
- Private doors
- Anti-slip floors
- Four (4) sinks with hot/cold faucet
- Four (4) mirrors, one above each sink
- AC electrical system, which includes breaker panel, fluorescent light fixtures, wall receptacles, wiring, etc.
- 2" rigid insulated finished walls and ceiling
- Two (2) 5mm thick windows which feature screens and removable metal window shutters
- Entrance door with lock and kevs
- Two ventilation fans with on/off switches
- 10 year structural warranty
- Great resistance to natural disasters, including resistance to winds up to 100 mph (175 mph with anchoring)