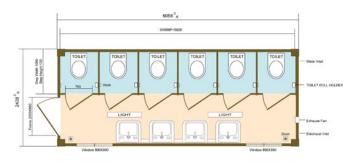

This is a portable toilet/sink unit. Standard features include 6 toilet stalls with private doors, 4 sinks, mirrors above sinks, entrance door, two windows, finished walls and ceiling, aluminum floor, AC exhaust fans, AC electrical, plumbing and drain lines for toilets and sinks for quick, convenient hook up. Rugged and durable, this building is ideal for any situation where toilet facilities are needed, either for permanent or temporary usage. This unit is manufactured from a new, ISO standard steel container and can be quickly transported via standard cargo container ships, trucks or rail. This building requires no foundation, no structural assembly and carries a 10 year structural warranty. It also offers great resistance to natural disasters. Delivery of this model is available to all destinations in the USA and Canada.

## **Standard Features**

- Six (6) toilet stalls
- Private doors
- Anti-slip floors
- Four (4) sinks with hot/cold faucet
- Four (4) mirrors, one above each sink
- AC electrical system, which includes breaker panel, fluorescent light fixtures, wall receptacles, wiring, etc.
- 2" rigid insulated finished walls and ceiling
- Two (2) 5mm thick windows which feature screens and removable metal window shutters
- Entrance door with lock and kevs
- Two ventilation fans with on/off switches
- 10 year structural warranty
- Great resistance to natural disasters, including resistance to winds up to 100 mph (175 mph with anchoring)