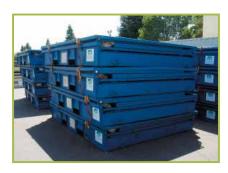

Built with 1 mm thick painted galvanized steel, this model is a durable, cost-effective storage solution. Easy to assemble and transport, these units may be all you need to fulfill your storage requirements. Each building is foldable, for quick and efficient transportation or storage; 16 storage units, folded, can fit on one 40' flatbed truck for shipping. Standard features include foldable structure, double steel doors and moisture-resistant, durable composition floor. Delivered worldwide.

## Efficient Transport

Up to 16 of our portable storage units, folded, can easily fit on a single 40' flatbed truck for shipping.