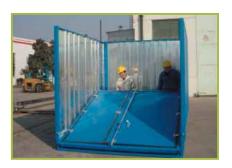

## **Standard Features**

- Built with 1 mm thick painted galvanized steel.
  Tare Weight approximately: 2,000 lbs. Floor
  Capacity: approximately 6,800 lbs. Interior
  Dimensions: approximately 7'6" wide x 9' deep x 7'5" high
- Foldable structure, for quick and efficient transportation or storage; 16 storage units, folded, can fit on one 40' flatbed truck for shipping
- Double, asymmetrical steel doors
- Moisture-resistant, durable composition floor