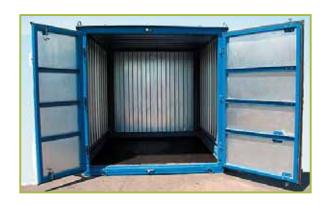

## **Standard Features**

- Built with 1 mm thick painted galvanized steel.
  Tare Weight approximately: 2,000 lbs. Floor
  Capacity: approximately 6,800 lbs. Interior
  Dimensions: approximately 7'6" wide x 9' deep x 7'5" high
- Foldable structure, for quick and efficient transportation or storage; 16 storage units, folded, can fit on one 40' flatbed truck for shipping
- Double, asymmetrical steel doors
- Moisture-resistant, durable composition floor

## **External Dimensions**

Length: 10 Feet / 3.05 Meters

• Width: 8 Feet / 2.44 Meters

Height: 8 Feet / 2.44 Meters

**Double Steel Doors & Moisture-Resistant Composition Floor** 