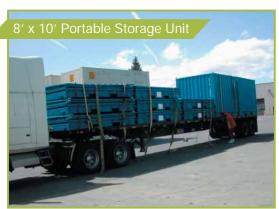

Built with 1 mm thick painted galvanized steel, this model is a durable, cost-effective storage solution. Easy to assemble and transport, these units may be all you need to fulfill your storage requirements. Each building is foldable, for quick and efficient transportation or storage; 16 storage units, folded, can fit on one 40' flatbed truck for shipping. Standard features include foldable structure, double steel doors and moisture-resistant, durable composition floor. Delivered worldwide.

## Efficient Transport

Up to 16 of our portable storage units, folded, can easily fit on a single 40' flatbed truck for shipping.