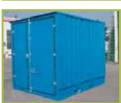

## **External Dimensions**

Length: 10 Feet / 3.05 Meters

• Width: 8 Feet / 2.44 Meters

Height: 8 Feet / 2.44 Meters

**Double Steel Doors & Moisture-Resistant Composition Floor** 