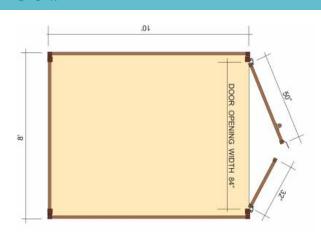

## **External Dimensions**

Length: 10 Feet / 3.05 Meters

• Width: 8 Feet / 2.44 Meters

Height: 8 Feet / 2.44 Meters

**Double Steel Doors & Moisture-Resistant Composition Floor** 