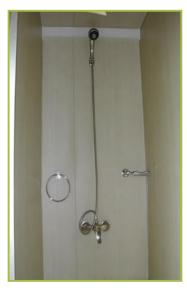

This is a portable shower/sink unit. Standard features include 6 shower stalls with private shower curtains, 4 sinks, mirrors above sinks, double lockable exterior doors with single interior entrance door, window, finished walls and ceiling, aluminum floor, AC exhaust fan, AC electrical, plumbing and drain lines for showers and sinks for quick, convenient hook up. Rugged and durable, this building is ideal for any situation where shower facilities are needed, either for permanent or temporary usage. This unit is manufactured from a new, ISO standard steel container and can be quickly transported via standard cargo container ships, trucks or rail. This building requires no foundation, no structural assembly and carries a 10 year structural warranty. It also offers great resistance to natural disasters. Delivery of this model is available to all destinations in the USA and Canada.

## **Standard Features**

- Six (6) shower stalls
- Private curtains
- Anti-slip floors
- Four (4) sinks with hot/cold faucets, towel racks, and soap placeholders
- Four (4) mirrors, one above each sink
- AC electrical system, which includes breaker panel, fluorescent light fixtures, wall receptacles, wiring, etc.
- 2" rigid insulated finished walls and ceiling
- One (1) 5mm thick window which features screen and removable metal window shutter
- Standard double end container door with separate entrance door/wall inside
- Ventilation fan with on/off switch
- 10 year structural warranty
- Great resistance to natural disasters, including resistance to winds up to 100 mph (175 mph with anchoring)