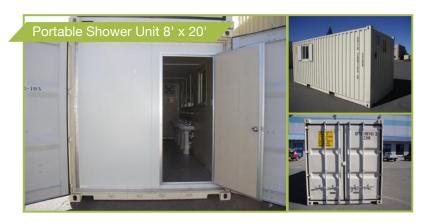

This is a portable shower/sink unit. Standard features include 6 shower stalls with private shower curtains, 4 sinks, mirrors above sinks, double lockable exterior doors with single interior entrance door, window, finished walls and ceiling, aluminum floor, AC exhaust fan, AC electrical, plumbing and drain lines for showers and sinks for quick, convenient hook up. Rugged and durable, this building is ideal for any situation where shower facilities are needed, either for permanent or temporary usage. This unit is manufactured from a new, ISO standard steel container and can be quickly transported via standard cargo container ships, trucks or rail. This building requires no foundation, no structural assembly and carries a 10 year structural warranty. It also offers great resistance to natural disasters. Delivery of this model is available to all destinations in the USA and Canada.

## **Standard Features**

- Six (6) shower stalls
- Private curtains
- Anti-slip floors
- Four (4) sinks with hot/cold faucets, towel racks, and soap placeholders
- Four (4) mirrors, one above each sink
- AC electrical system, which includes breaker panel, fluorescent light fixtures, wall receptacles, wiring, etc.
- 2" rigid insulated finished walls and ceiling
- One (1) 5mm thick window which features screen and removable metal window shutter
- Standard double end container door with separate entrance door/wall inside
- Ventilation fan with on/off switch
- 10 year structural warranty
- Great resistance to natural disasters, including resistance to winds up to 100 mph (175 mph with anchoring)