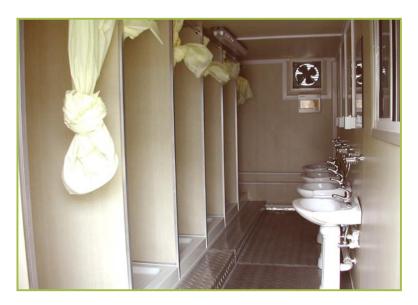

This is a portable shower/sink unit. Standard features include 6 shower stalls with private shower curtains, 4 sinks, mirrors above sinks, double lockable exterior doors with single interior entrance door, window, finished walls and ceiling, aluminum floor, AC exhaust fan, AC electrical, plumbing and drain lines for showers and sinks for quick, convenient hook up. Rugged and durable, this building is ideal for any situation where shower facilities are needed, either for permanent or temporary usage. This unit is manufactured from a new, ISO standard steel container and can be quickly transported via standard cargo container ships, trucks or rail. This building requires no foundation, no structural assembly and carries a 10 year structural warranty. It also offers great resistance to natural disasters. Delivery of this model is available to all destinations in the USA and Canada.

## **Standard Features**

- Six (6) shower stalls
- Private curtains
- Anti-slip floors
- Four (4) sinks with hot/cold faucets, towel racks, and soap placeholders
- Four (4) mirrors, one above each sink
- AC electrical system, which includes breaker panel, fluorescent light fixtures, wall receptacles, wiring, etc.
- 2" rigid insulated finished walls and ceiling
- One (1) 5mm thick window which features screen and removable metal window shutter
- Standard double end container door with separate entrance door/wall inside
- Ventilation fan with on/off switch
- 10 year structural warranty
- Great resistance to natural disasters, including resistance to winds up to 100 mph (175 mph with anchoring)