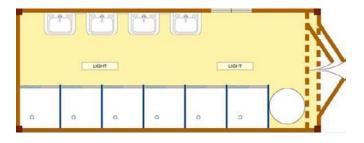

This is a portable shower/sink unit. Standard features include 6 shower stalls with private shower curtains, 4 sinks, mirrors above sinks, double lockable exterior doors with single interior entrance door, window, finished walls and ceiling, aluminum floor, AC exhaust fan, AC electrical, plumbing and drain lines for showers and sinks for quick, convenient hook up. Rugged and durable, this building is ideal for any situation where shower facilities are needed, either for permanent or temporary usage. This unit is manufactured from a new, ISO standard steel container and can be quickly transported via standard cargo container ships, trucks or rail. This building requires no foundation, no structural assembly and carries a 10 year structural warranty. It also offers great resistance to natural disasters. Delivery of this model is available to all destinations in the USA and Canada.

## **Standard Features**

- Six (6) shower stalls
- Private curtains
- Anti-slip floors
- Four (4) sinks with hot/cold faucets, towel racks, and soap placeholders
- Four (4) mirrors, one above each sink
- AC electrical system, which includes breaker panel, fluorescent light fixtures, wall receptacles, wiring, etc.
- 2" rigid insulated finished walls and ceiling
- One (1) 5mm thick window which features screen and removable metal window shutter
- Standard double end container door with separate entrance door/wall inside
- Ventilation fan with on/off switch
- 10 year structural warranty
- Great resistance to natural disasters, including resistance to winds up to 100 mph (175 mph with anchoring)