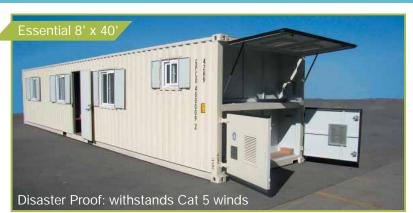

## The Essential Series

Essential 8' x 20' Essential 8' x 40'

The Essential Series has everything the Genesis has, plus a complete bathroom, ideal for an office, temporary housing, or many other uses. Standard features include bathroom (with shower, toilet, sink), AC electrical system, telephone/internet connection, 2" rigid insulated finished walls and ceiling, windows, entrance door, finished linoleum/vinyl floor and utility room. Like all our portable buildings, the Essential provides great resistance to natural disasters.

## **Standard Features**

- Bathroom, with shower, toilet, sink, and plumbing for hot and cold water (water heater sold separately)
- AC electrical system, which includes breaker panel, six (6) fluorescent light fixtures, wall receptacles, wiring, etc (3 in Essential 20)
- Telephone and internet connection (wiring, telephone jacks)
- 2" rigid insulated finished walls and ceiling Six (6) windows which are 5mm thick and feature screens, blinds and removable metal window shutter. (3 in Essential 20)
- Entrance door with lock and keys
- Finished linoleum/vinyl floor
- Three-piece end door with utility room and shelf
- Ventilation fan with on/off switch
- Great resistance to natural disasters, including resistance to winds up to 100 mph (175 mph with anchoring)