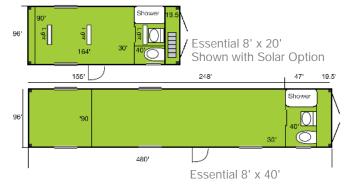

## The Essential Series

Essential 8' x 20' Essential 8' x 40'

The Essential Series has everything the Genesis has, plus a complete bathroom, ideal for an office, temporary housing, or many other uses. Standard features include bathroom (with shower, toilet, sink), AC electrical system, telephone/internet connection, 2" rigid insulated finished walls and ceiling, windows, entrance door, finished linoleum/vinyl floor and utility room. Like all our portable buildings, the Essential provides great resistance to natural disasters.

## **Standard Features**

- Bathroom, with shower, toilet, sink, and plumbing for hot and cold water (water heater sold separately)
- AC electrical system, which includes breaker panel, six (6) fluorescent light fixtures, wall receptacles, wiring, etc (3 in Essential 20)
- Telephone and internet connection (wiring, telephone jacks)
- 2" rigid insulated finished walls and ceiling Six (6) windows which are 5mm thick and feature screens, blinds and removable metal window shutter. (3 in Essential 20)
- Entrance door with lock and keys
- Finished linoleum/vinyl floor
- Three-piece end door with utility room and shelf
- Ventilation fan with on/off switch
- Great resistance to natural disasters, including resistance to winds up to 100 mph (175 mph with anchoring)

## **Available Options**

- Bedroom/office, which includes wall with locking door, closet with shelves and sliding closet doors
- Solar System, which includes 150 watt polycrystalline silicon solar panel, controller/regulator, six (6) 12 volt DC light fixtures, circuit breaker (3 in 20' unit), 12 volt DC adaptor plugs (to operate/ recharge 12 volt DC electronic devices), eight (8) 12 volt (100 amp) maintenancefree batteries (4 in 20' unit)
- Decorative roof (complete) made of fiberglass, which ships inside the unit