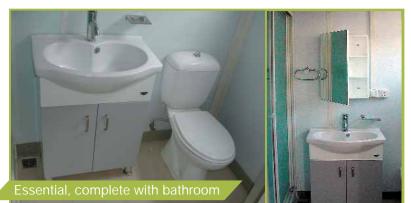

## The Essential Series

Essential 8' x 20' Essential 8' x 40'

The Essential Series has everything the Genesis has, plus a complete bathroom, ideal for an office, temporary housing, or many other uses. Standard features include bathroom (with shower, toilet, sink), AC electrical system, telephone/internet connection, 2" rigid insulated finished walls and ceiling, windows, entrance door, finished linoleum/vinyl floor and utility room. Like all our portable buildings, the Essential provides great resistance to natural disasters.

## **Standard Features**

- Bathroom, with shower, toilet, sink, and plumbing for hot and cold water (water heater sold separately)
- AC electrical system, which includes breaker panel, six (6) fluorescent light fixtures, wall receptacles, wiring, etc (3 in Essential 20)
- Telephone and internet connection (wiring, telephone jacks)
- 2" rigid insulated finished walls and ceiling Six (6) windows which are 5mm thick and feature screens, blinds and removable metal window shutter. (3 in Essential 20)
- Entrance door with lock and keys
- Finished linoleum/vinyl floor
- Three-piece end door with utility room and shelf
- Ventilation fan with on/off switch
- Great resistance to natural disasters, including resistance to winds up to 100 mph (175 mph with anchoring)